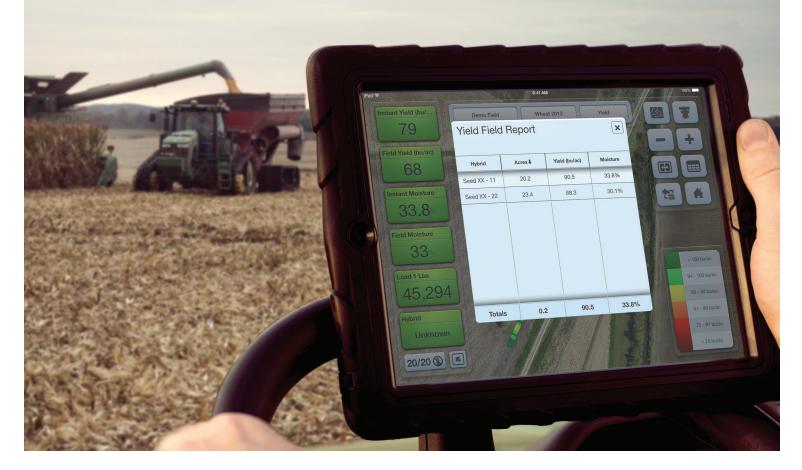

### On the move, at your fingertips

You can easily upload and download everything. Use your information wherever you and your iPad® tablet go. File transfers, different types of maps, shape files: all there. FieldScripts®, boundary files, config files: all there. Access for others who need to know: it's there. Automated, real-time reports on what's happening in the tractor or combine when you're not: right there. Synchronization among multiple iPads in multiple machines: yes, there. Not there: USB hassles or worries about lost data.

### **Plus the FieldView website**

You also gain access to a customized FieldView website, where you can generate operation-wide planting and harvest reports; establish performance metrics by field, planter, combine and hybrid; and simplify client/farm/field management by adding, editing and merging fields.

### Simple Management

Now you can see people, fields and pins on a map of your entire operation – even get text and email alerts in real time. And the FieldView website delivers key metrics and operation-wide reports by field, planter and hybrid. You can even see tile, fertility, yield and other maps at the same time. It makes it easy to compare, refine, improve – and make more.